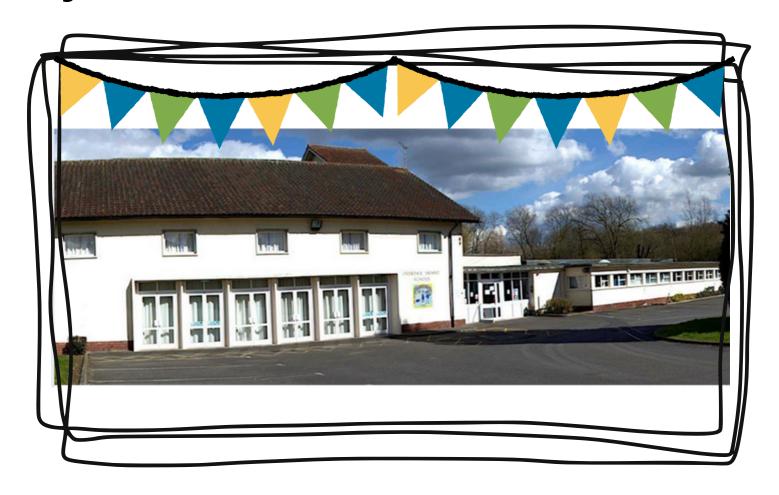

#### My current school is Overdale Infants



#### My new school is Overdale Juniors



## A FEW FACTS ABOUT ME



My favourite food

My favourite animal



My favourite colour



This makes me happy



This makes me sad



I worry about





### How do I feel about moving to my next school?

Use one colour for the things you're looking forward to, use a different colour for the things you're worried about.





school to find out the answers!

| Question | Answer |
|----------|--------|
|          |        |
|          |        |
|          |        |
|          |        |
|          |        |
|          |        |
|          |        |
|          |        |
|          |        |
|          |        |
|          |        |





#### Friendship Cypcake

Write or draw 5 'ingredients' of a good friend













## After visiting m