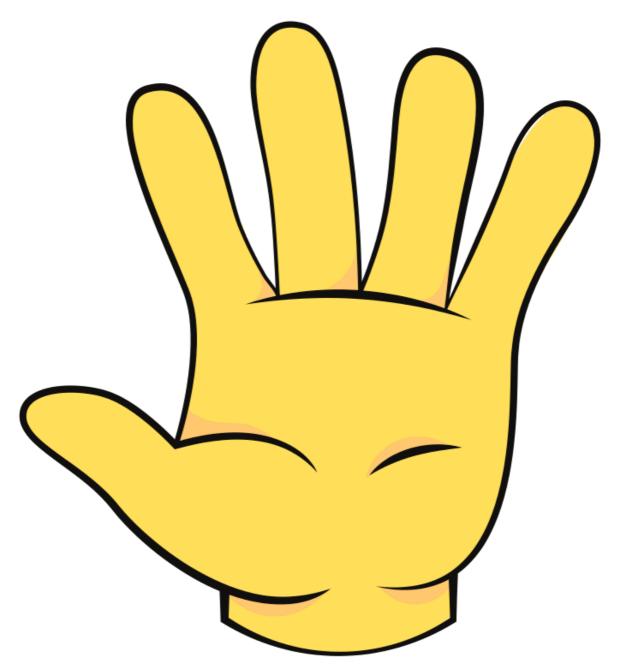

# My Helping Hand

Sometimes at school things may be difficult or may go wrong. Think about adults that could help you and write them on the hand below.