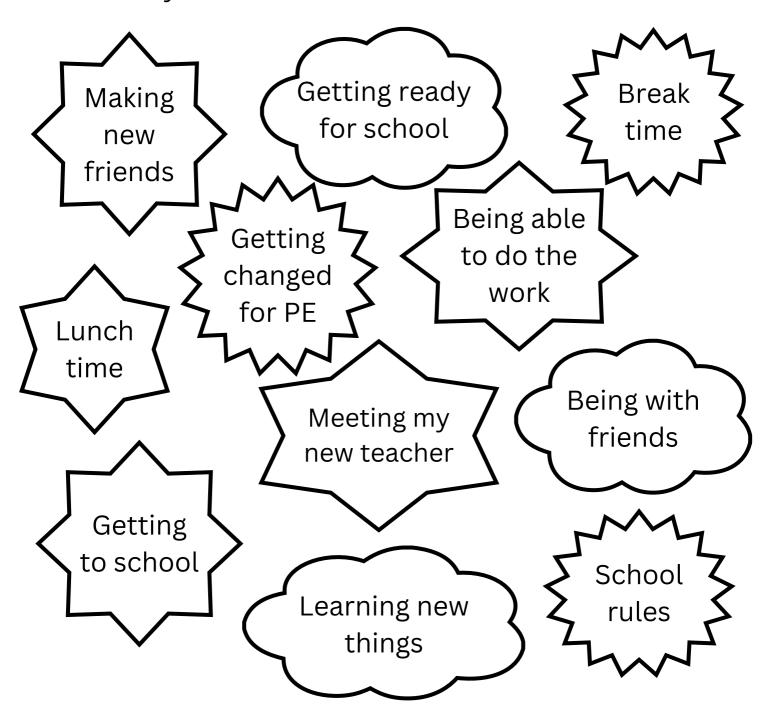

### How do I feel about moving to my next school?

Use one colour for the things you're looking forward to, use a different colour for the things you're worried about.

school to find out the answers!

| Question | Answer |
|----------|--------|
|          |        |
|          |        |
|          |        |
|          |        |
|          |        |
|          |        |
|          |        |
|          |        |
|          |        |
|          |        |
|          |        |