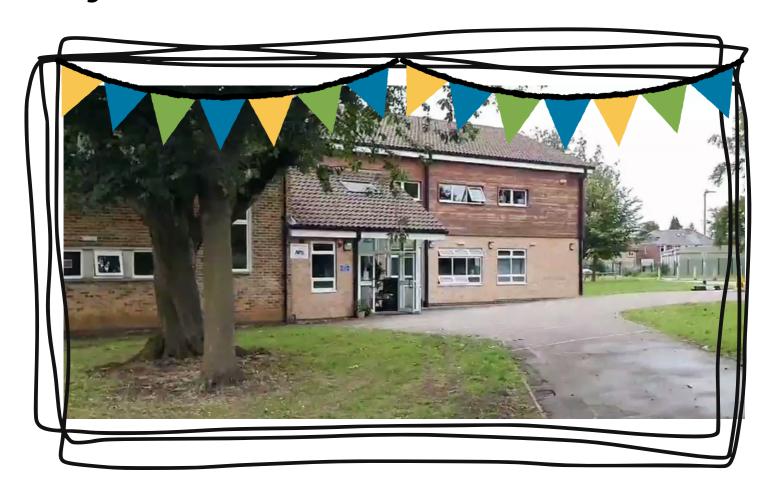

#### My current school is Overdale Infants



#### My new school is Overdale Juniors



## A FEW FACTS ABOUT ME



My favourite food

My favourite animal



My favourite colour



This makes me happy



This makes me sad



I worry about





### How do I feel about moving to my next school?

Use one colour for the things you're looking forward to, use a different colour for the things you're worried about.





school to find out the answers!

| Question | Answer |
|----------|--------|
|          |        |
|          |        |
|          |        |
|          |        |
|          |        |
|          |        |
|          |        |
|          |        |
|          |        |
|          |        |
|          |        |





#### Friendship Cypcake

Write or draw 5 'ingredients' of a good friend













## After visiting my new school



A list of things that were