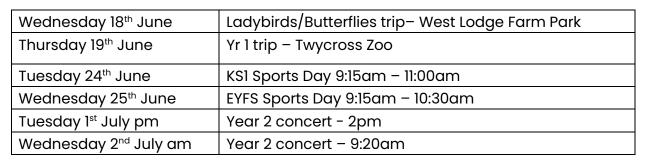

n on the proposal will run from 09/06/2025 until midday on Monday 07/07/2025

Details of the proposed change are attached and can be found on the OAK Trust website and Overdale Infant School and Overdale Junior School websites.

<u>Consultation on the proposal to open a SEND Unit at Overdale Infant School from January 2026 - OAK Multi Academy Trust</u>

## **Metcalf Sports**

Metcalfe Multisport Summer Club at the Junior School

This is the booking link:

https://metcalf-multisports-limited.classforkids.io/camp/184

## **Reminders**

- There is still time to send a <u>Thank You card</u> to an amazing teacher for Thank a Teacher Day on June 18<sup>th</sup>.
- Please sign up to volunteer at the school fete if you can.
- https://tinyurl.com/Overdale-PA-Volunteer-Form

## **Important Dates**